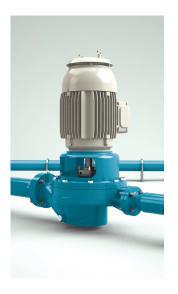

## **Description IVP**

#### PRODUCT DESCRIPTION

- Split-coupling simplifies maintenance and allows an easy access to the mechanical seal without disconnecting the pump or removing the motor
- Flanged suction and discharge in common center line
- Designed for working with pressures up to 375 PSI fully enclosed, balanced, one-piece Impeller design
- Coupling Guard for protection during operation
- Water Drainer to avoid condensed water collection