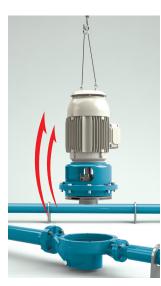

## **Easy Maintenance**

- Complete rotating assembly easily removed for inspection without disturbing piping
- Full circle register protected by Confined gasket assures permanent alignment

#### PRODUCT DESCRIPTION

- Single stage, single suction vertical in-line pump
- Close-coupling
- Radially split casing with side-side suction and discharge configuration
- Fully enclosed impeller dynamically balanced which avoids vibration
- Top Pull-Out allows complete rotating assembly easily removed for inspection without disturbing piping
- Flanged suction and discharge, aligned to center line
- Case and impeller of some sizes are interchangeable with IVP split coupled