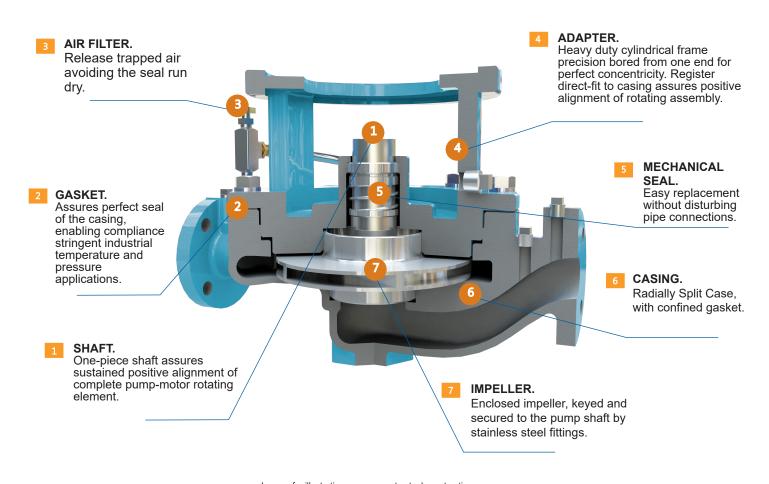

#### PRODUCT DESCRIPTION

- Single stage, single suction vertical in-line pump
- Close-coupling
- Radially split casing with side-side suction and discharge configuration
- Fully enclosed impeller dynamically balanced which avoids vibration
- Top Pull-Out allows complete rotating assembly easily removed for inspection without disturbing piping
- Flanged suction and discharge, aligned to center line
- Case and impeller of some sizes are interchangeable with IVP split coupled