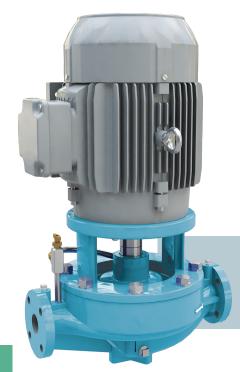

## **Description IVP-CC**

#### PRODUCT DESCRIPTION

- Single stage, single suction vertical in-line pump
- Close-coupling
- Radially split casing with side-side suction and discharge configuration
- Fully enclosed impeller dynamically balanced which avoids vibration
- Top Pull-Out allows complete rotating assembly easily removed for inspection without disturbing piping
- Flanged suction and discharge, aligned to center line
- Case and impeller of some sizes are interchangeable with IVP split coupled