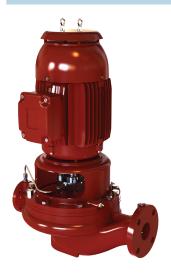

## **IVP Pumps (OH4)**

The new WDM IVP In-Line Pump design allows direct connection to the pipelines which reduces installation costs and minimizes the footprint (floor space). These pumps are designed to make the maintenance of the unit easier in every possible way, reducing down time and maintenance costs, and also ensuring prolonged life. With both configurations, split-coupled and close coupled design. The replacement of the mechanical seal becomes fast and simple, without disconnecting the pump from the pipeline or removing the motor (Not available for IVP-CC). Options exist to select between internally or externally mounted mechanical seal, which allows choice between high performance or economical seals. The IVP Pump comes in 28 hydraulic sizes.

## **IVP-CC Close Coupled Pump**

The IVP Close Coupled pump has the feature of case and impeller interchangeability with the IVP Split Coupled pump.

#### PRODUCT DESCRIPTION

- Split-coupling simplifies maintenance and allows an easy access to the mechanical seal without disconnecting the pump or removing the motor
- Flanged suction and discharge in common center line
- Designed for working with pressures up to 375 PSI fully enclosed, balanced, one-piece Impeller design
- Coupling Guard for protection during operation
- Water Drainer to avoid condensed water collection

#### PRODUCT DESCRIPTION

- Single stage, single suction vertical in-line pump
- Close-coupling
- Radially split casing with side-side suction and discharge configuration
- Fully enclosed impeller dynamically balanced which avoids vibration
- Top Pull-Out allows complete rotating assembly easily removed for inspection without disturbing piping
- Flanged suction and discharge, aligned to center line
- Case and impeller of some sizes are interchangeable with IVP split coupled