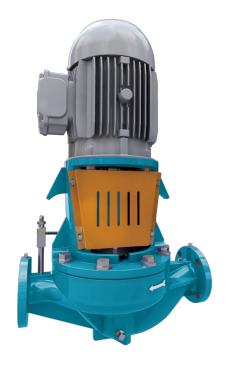

## **Description IVP**

#### PRODUCT DESCRIPTION

- Split-coupling simplifies maintenance and allows an easy access to the mechanical seal without disconnecting the pump or removing the motor
- Flanged suction and discharge in common center line
- Designed for working with pressures up to 375 PSI fully enclosed, balanced, one-piece Impeller design
- Coupling Guard for protection during operation
- Water Drainer to avoid condensed water collection