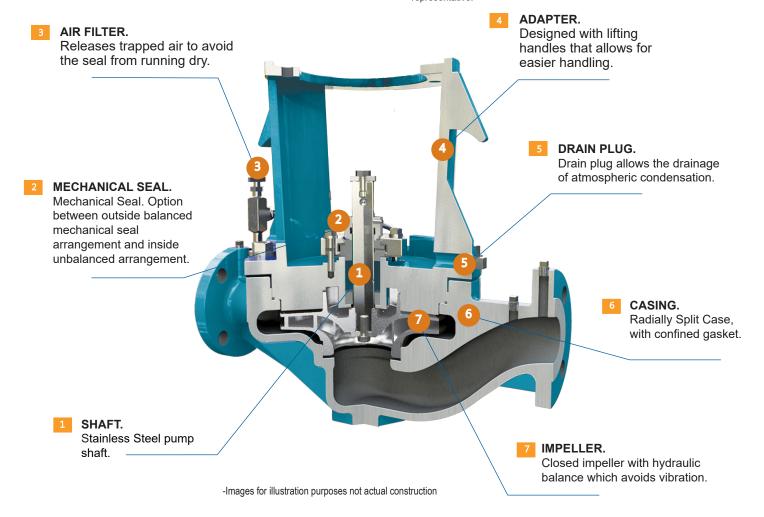

## **IVP Pumps (OH4)**

The new WDM IVP In-Line Pump design allows direct connection to the pipelines which reduces installation costs and minimizes the footprint (floor space). These pumps are designed to make the maintenance of the unit easier in every possible way, reducing down time and maintenance costs, and also ensuring prolonged life. With both configurations, split-coupled and close coupled design. The replacement of the mechanical seal becomes fast and simple, without disconnecting the pump from the pipeline or removing the motor (Not available for IVP-CC). Options exist to select between internally or externally mounted mechanical seal, which allows choice between high performance or economical seals. The IVP Pump comes in 28 hydraulic sizes.

#### PRODUCT DESCRIPTION

- Split-coupling simplifies maintenance and allows an easy access to the mechanical seal without disconnecting the pump or removing the motor
- Flanged suction and discharge in common center line
- Designed for working with pressures up to 375 PSI fully enclosed, balanced, one-piece Impeller design
- Coupling Guard for protection during operation
- Water Drainer to avoid condensed water collection