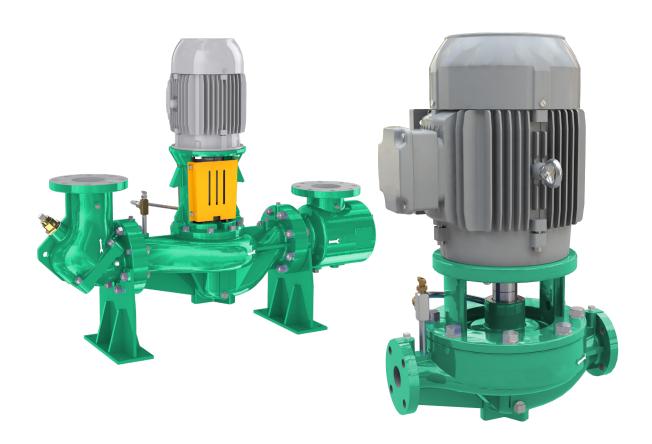

## **IVP Pumps (OH4)**

The new WDM IVP In-Line Pump design allows direct connection to the pipelines which reduces installation costs and minimizes the footprint (floor space). These pumps are designed to make the maintenance of the unit easier in every possible way, reducing down time and maintenance costs, and also ensuring prolonged life. With both configurations, split-coupled and close coupled design. The replacement of the mechanical seal becomes fast and simple, without disconnecting the pump from the pipeline or removing the motor (Not available for IVP-CC). Options exist to select between internally or externally mounted mechanical seal, which allows choice between high performance or economical seals. The IVP Pump comes in 28 hydraulic sizes.

## **IVP-CC Close Coupled Pump**

The IVP Close Coupled pump has the feature of case and impeller interchangeability with the IVP Split Coupled pump.

#### PRODUCT DESCRIPTION

- Split-coupling simplifies maintenance and allows an easy access to the mechanical seal without disconnecting the pump or removing the motor
- Flanged suction and discharge in common center line
- Designed for working with pressures up to 375 PSI fully enclosed, balanced, one-piece Impeller design
- Coupling Guard for protection during operation
- Water Drainer to avoid condensed water collection

#### PRODUCT DESCRIPTION

- Single stage, single suction vertical in-line pump
- Close-coupling
- Radially split casing with side-side suction and discharge configuration
- Fully enclosed impeller dynamically balanced which avoids vibration
- Top Pull-Out allows complete rotating assembly easily removed for inspection without disturbing piping
- Flanged suction and discharge, aligned to center line
- Case and impeller of some sizes are interchangeable with IVP split coupled