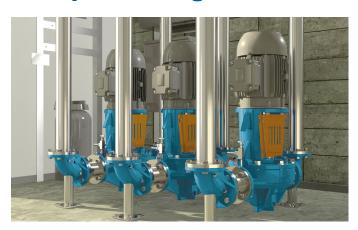

## **IVP Pumps (OH4)**

The new WDM IVP In-Line Pump design allows direct connection to the pipelines which reduces installation costs and minimizes the footprint (floor space). These pumps are designed to make the maintenance of the unit easier in every possible way, reducing down time and maintenance costs, and also ensuring prolonged life. With both configurations, split-coupled and close coupled design. The replacement of the mechanical seal becomes fast and simple, without disconnecting the pump from the pipeline or removing the motor (Not available for IVP-CC). Options exist to select between internally or externally mounted mechanical seal, which allows choice between high performance or economical seals. The IVP Pump comes in 28 hydraulic sizes.