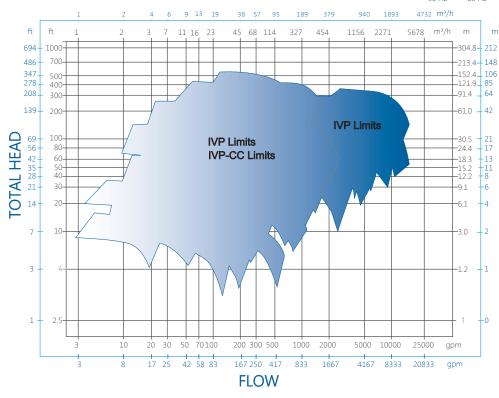

## **Performance Range**

### Various Poles

#### IVP PERFORMANCE DATA

| Capacity    | up to 2,271 m <sup>3</sup> /h | 10,000 U.S. gpm  |
|-------------|-------------------------------|------------------|
| Head        | up to 122 m                   | 200 ft           |
| Pressure    | up to 19 bar                  | 275 psig         |
| Temperature | -45 °C to 150 °C              | -50 °F to 300 °F |

#### **IVP-CC PERFORMANCE DATA**

| Capacity    | up to 367 m³/h   | 1,616 U.S. gpm   |
|-------------|------------------|------------------|
| Head        | up to 122 m      | to 200 ft        |
| Pressure    | up to 5.46 bar   | 79.21 psig       |
| Temperature | -45 °C to 150 °C | -50 °F to 300 °F |