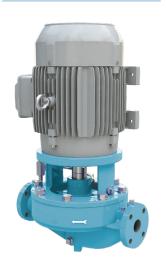

## **Description IVP-CC**

#### PRODUCT DESCRIPTION

- Single stage, single suction vertical in-line pump
- Close-coupling
- Radially split casing with side-side suction and discharge configuration
- Fully enclosed impeller dynamically balanced which avoids vibration
- Top Pull-Out allows complete rotating assembly easily removed for inspection without disturbing piping
- Flanged suction and discharge, aligned to center line
- Case and impeller of some sizes are interchangeable with IVP split coupled